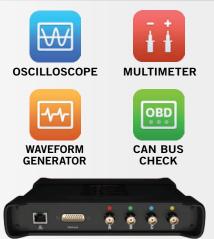

#### MEASUREMENT INTERFACE

- NEW POWERFUL OSCILLOSCOPE HARDWARE
- TEST COMPONENTS & CONFIRM REPAIRS
- PRESET GUIDED TESTS / REFERENCE LIBRARIES

# FIVE-IN-ONE DEVICE

**NEW Combination Vehicle Communication and Measurement Interface** 

- D-PDU / J2534 / RP1210 Diagnostic Protocols Cover More Vehicle Types
- DoIP / CAN FD Protocols for High-Speed CAN Cover New Vehicle Models
- NEW Oscilloscope Faster Bandwidth 20MHz / Sample Rate 80MS/s
  - Higher 12-Bit Resolution / Larger Memory 32Mil Samples