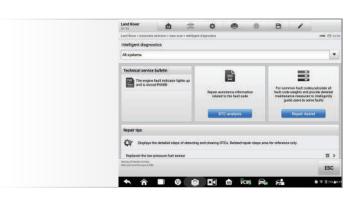

# INTELLIGENT DIAGNOSTICS

**DTC and Symptom Based Repair Guided Assistance** 

Single Screen - Multiple Repair Guidance Options

- Technical Service Bulletin Search Listing
- DTC Analysis Repair Advice From OE Repair Library
- Repair Assist OE Repair Content Library Access
- Repair Tips MaxiFIX Community User Based Advice
- Relevant Cases OE Repair History Library Access
- VCMI Component Measurement Guided Test Plans