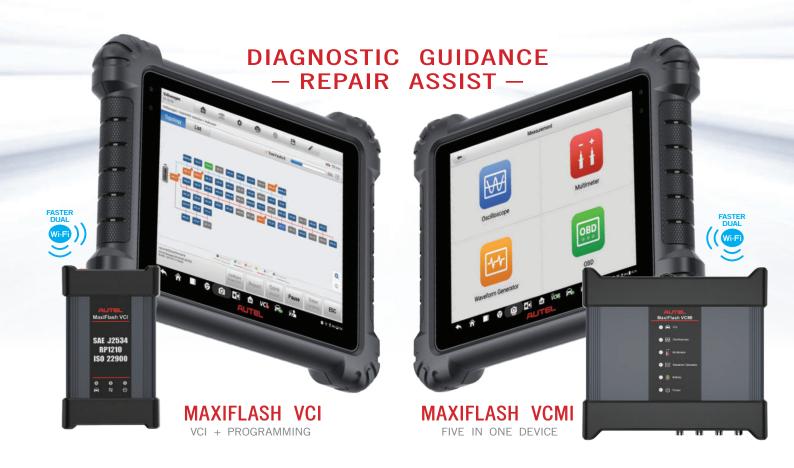

# FIVE-IN-ONE DEVICE

**NEW Combination Vehicle Communication and Measurement Interface** 

- D-PDU / J2534 / RP1210 Diagnostic Protocols Cover More Vehicle Types
- DoIP / CAN FD Protocols for High-Speed CAN Cover New Vehicle Models
- NEW Oscilloscope Faster Bandwidth 20MHz / Sample Rate 80MS/s
  - Higher 12-Bit Resolution / Larger Memory 32Mil Samples

## FASTER SCANNING

**NEW Topology Module Listing CAN BUS Tree** 

- Single Page Color Coded Module Status Mapping

**Enhanced DTC Guided AutoScan Module Listing** 

- Review Module DTCs From AutoScan With Greater Detail