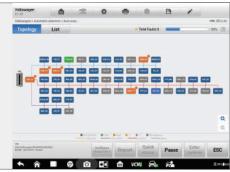

## FASTER SCANNING

**NEW Topology Module Listing CAN BUS Tree** 

- Single Page Color Coded Module Status Mapping

**Enhanced DTC Guided AutoScan Module Listing** 

- Review Module DTCs From AutoScan With Greater Detail